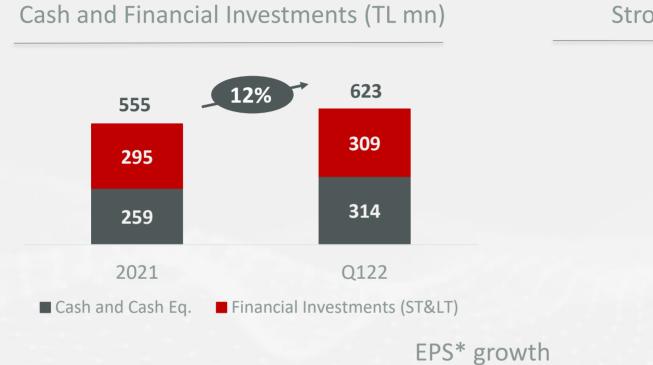

#### Strong Balance Sheet

|                              | 2021    | Q122    | Δ    |
|------------------------------|---------|---------|------|
| Cash & Cash Eq.              | 259,4   | 313,8   | 21%  |
| Trade Receivables            | 332,8   | 189,3   | -43% |
| Tangible Assets              | 21,0    | 22,3    | 6%   |
| Intangible Assets*           | 759,2   | 836,5   | 10%  |
| Other Assets                 | 435,1   | 474,8   | 9%   |
| Total Assets                 | 1.807,5 | 1.836,8 | 2%   |
| Total Liabilities            | 974,0   | 902,4   | -7%  |
| Total Shareholders' Equity   | 833,5   | 934,4   | 12%  |
| Total Liabilities and Equity | 1.807,5 | 1.836,8 | 2%   |
| Shareholders Equity Ratio    | 0,46    | 0,51    | 10%  |
| Current Ratio                | 1,07    | 1,13    | 6%   |
| EPS**                        | 2,73    | 3,14    | 15%  |
|                              |         |         |      |

\*\* Adjusted by 3.61% treasury shares (2021: 3.22%)

- Net cash is 237.4 TL mn at end-Q122 (excluding 20.3 TL mn IFRS 16 impact) vs 186.8 TL mn at end-2021 (excluding 19.9 TL mn • IFRS 16 impact). Net cash of 536.1 TL mn together with 3.61% treasury shares @Mcap at end-Q122 and long-term financial investments (2021: 442 TL mn).
- WC is 13% of invoiced revenues at end-Q122, improving from 24% at end-Q121 due to earlier collection of credit card • receivables, expected to normalize in coming guarters.