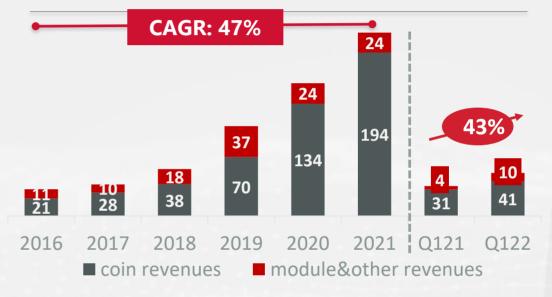

# of customers ('000)

coin usage (mn)

eLogo invoiced revenues (TL mn)

- ✓ New customer additions increased by 87% y/y
- ✓ Coin revenues comprises 80% of eLogo's invoiced revenues in Q122 signaling strong recurring revenue growth potential going forward