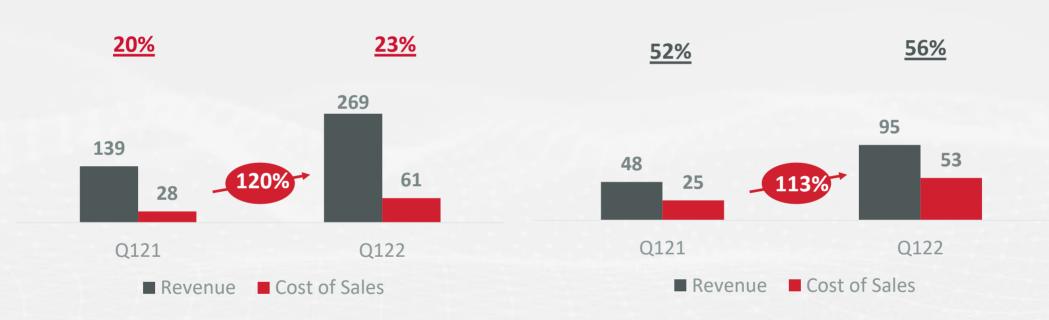

#### Cost of Sales

Consolidated (TL mn) – As % of IFRS Revenue Total Soft (TL mn) – As % of IFRS Revenue