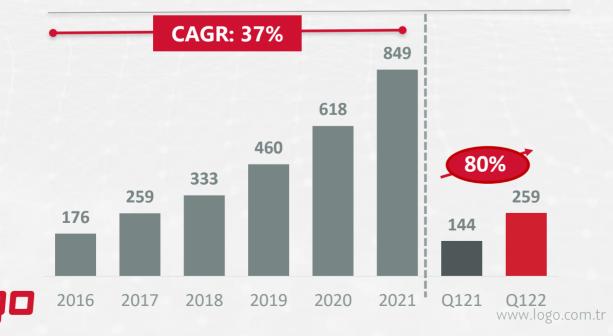

#### Invoiced Revenues (TL mn)

- In Turkey, invoiced revenue was 156 TL mn with 68% increase
- Total Soft's invoiced revenue increased by 102% and reached 102.8 TL mn
- Recurring revenues make up 61% of invoices

#### Invoiced Revenue Growth and Breakdown

|                                                                                                                                                                                                                                                                                                                                                                                                                                                                                                                                                                                                                                                                                                                                                                                                                                                                                                                                                                                                                                                                                                                                                                                                                                                                                                                                                                                                                                                                                                                                                                                                                                                                                                                                                                                                                                                                                                                                                                                                                                                                                                                                |                    | <b>2016</b> <sup>*</sup> | 2017  | 2018    | 2019  | 2020  | 2021  | 4-yr-CAGR |
|--------------------------------------------------------------------------------------------------------------------------------------------------------------------------------------------------------------------------------------------------------------------------------------------------------------------------------------------------------------------------------------------------------------------------------------------------------------------------------------------------------------------------------------------------------------------------------------------------------------------------------------------------------------------------------------------------------------------------------------------------------------------------------------------------------------------------------------------------------------------------------------------------------------------------------------------------------------------------------------------------------------------------------------------------------------------------------------------------------------------------------------------------------------------------------------------------------------------------------------------------------------------------------------------------------------------------------------------------------------------------------------------------------------------------------------------------------------------------------------------------------------------------------------------------------------------------------------------------------------------------------------------------------------------------------------------------------------------------------------------------------------------------------------------------------------------------------------------------------------------------------------------------------------------------------------------------------------------------------------------------------------------------------------------------------------------------------------------------------------------------------|--------------------|--------------------------|-------|---------|-------|-------|-------|-----------|
| Invoiced revenues (TL mn)                                                                                                                                                                                                                                                                                                                                                                                                                                                                                                                                                                                                                                                                                                                                                                                                                                                                                                                                                                                                                                                                                                                                                                                                                                                                                                                                                                                                                                                                                                                                                                                                                                                                                                                                                                                                                                                                                                                                                                                                                                                                                                      |                    | 175,8                    | 259,1 | 333,0   | 460,1 | 617,7 | 848,6 | 35%       |
| One-time - TR                                                                                                                                                                                                                                                                                                                                                                                                                                                                                                                                                                                                                                                                                                                                                                                                                                                                                                                                                                                                                                                                                                                                                                                                                                                                                                                                                                                                                                                                                                                                                                                                                                                                                                                                                                                                                                                                                                                                                                                                                                                                                                                  |                    | 70,3                     | 83,4  | 95,0    | 130,1 | 145,6 | 207,2 | 26%       |
|                                                                                                                                                                                                                                                                                                                                                                                                                                                                                                                                                                                                                                                                                                                                                                                                                                                                                                                                                                                                                                                                                                                                                                                                                                                                                                                                                                                                                                                                                                                                                                                                                                                                                                                                                                                                                                                                                                                                                                                                                                                                                                                                | share in total     | 40%                      | 32%   | 29%     | 28%   | 24%   | 24%   |           |
| One-time - RO                                                                                                                                                                                                                                                                                                                                                                                                                                                                                                                                                                                                                                                                                                                                                                                                                                                                                                                                                                                                                                                                                                                                                                                                                                                                                                                                                                                                                                                                                                                                                                                                                                                                                                                                                                                                                                                                                                                                                                                                                                                                                                                  |                    | 21,3                     | 40,2  | 57,5    | 72,9  | 87,9  | 114,2 | 30%       |
|                                                                                                                                                                                                                                                                                                                                                                                                                                                                                                                                                                                                                                                                                                                                                                                                                                                                                                                                                                                                                                                                                                                                                                                                                                                                                                                                                                                                                                                                                                                                                                                                                                                                                                                                                                                                                                                                                                                                                                                                                                                                                                                                | share in total     | 12%                      | 16%   | 17%     | 16%   | 14%   | 13%   |           |
| Recurring - TR                                                                                                                                                                                                                                                                                                                                                                                                                                                                                                                                                                                                                                                                                                                                                                                                                                                                                                                                                                                                                                                                                                                                                                                                                                                                                                                                                                                                                                                                                                                                                                                                                                                                                                                                                                                                                                                                                                                                                                                                                                                                                                                 |                    | 76,4                     | 102,6 | 130,4   | 186,6 | 289,4 | 405,1 | 41%       |
|                                                                                                                                                                                                                                                                                                                                                                                                                                                                                                                                                                                                                                                                                                                                                                                                                                                                                                                                                                                                                                                                                                                                                                                                                                                                                                                                                                                                                                                                                                                                                                                                                                                                                                                                                                                                                                                                                                                                                                                                                                                                                                                                | share in total     | 43%                      | 40%   | 39%     | 41%   | 47%   | 48%   |           |
| Recurring - $RO^{**}$                                                                                                                                                                                                                                                                                                                                                                                                                                                                                                                                                                                                                                                                                                                                                                                                                                                                                                                                                                                                                                                                                                                                                                                                                                                                                                                                                                                                                                                                                                                                                                                                                                                                                                                                                                                                                                                                                                                                                                                                                                                                                                          |                    | 7,8                      | 32,9  | 50,1    | 70,5  | 94,8  | 122,2 | 39%       |
| and the second s | share in total     | 4%                       | 13%   | 15%     | 15%   | 15%   | 14%   |           |
| Recurring invoice revenues (TL mn)                                                                                                                                                                                                                                                                                                                                                                                                                                                                                                                                                                                                                                                                                                                                                                                                                                                                                                                                                                                                                                                                                                                                                                                                                                                                                                                                                                                                                                                                                                                                                                                                                                                                                                                                                                                                                                                                                                                                                                                                                                                                                             |                    |                          |       | 1 P. P. |       |       |       |           |
| LEM                                                                                                                                                                                                                                                                                                                                                                                                                                                                                                                                                                                                                                                                                                                                                                                                                                                                                                                                                                                                                                                                                                                                                                                                                                                                                                                                                                                                                                                                                                                                                                                                                                                                                                                                                                                                                                                                                                                                                                                                                                                                                                                            |                    | 46,2                     | 61,4  | 75,7    | 97,0  | 124,7 | 158,3 | 27%       |
|                                                                                                                                                                                                                                                                                                                                                                                                                                                                                                                                                                                                                                                                                                                                                                                                                                                                                                                                                                                                                                                                                                                                                                                                                                                                                                                                                                                                                                                                                                                                                                                                                                                                                                                                                                                                                                                                                                                                                                                                                                                                                                                                | share in recurring | 55%                      | 45%   | 42%     | 38%   | 32%   | 30%   |           |
| Pay-as-you-go                                                                                                                                                                                                                                                                                                                                                                                                                                                                                                                                                                                                                                                                                                                                                                                                                                                                                                                                                                                                                                                                                                                                                                                                                                                                                                                                                                                                                                                                                                                                                                                                                                                                                                                                                                                                                                                                                                                                                                                                                                                                                                                  |                    | 21,7                     | 29,1  | 39,5    | 72,7  | 139,7 | 201,8 | 62%       |
|                                                                                                                                                                                                                                                                                                                                                                                                                                                                                                                                                                                                                                                                                                                                                                                                                                                                                                                                                                                                                                                                                                                                                                                                                                                                                                                                                                                                                                                                                                                                                                                                                                                                                                                                                                                                                                                                                                                                                                                                                                                                                                                                | share in recurring | 26%                      | 21%   | 22%     | 28%   | 36%   | 38%   |           |
| Maintenance                                                                                                                                                                                                                                                                                                                                                                                                                                                                                                                                                                                                                                                                                                                                                                                                                                                                                                                                                                                                                                                                                                                                                                                                                                                                                                                                                                                                                                                                                                                                                                                                                                                                                                                                                                                                                                                                                                                                                                                                                                                                                                                    |                    | 11,3                     | 38,5  | 57,4    | 77,1  | 106,9 | 132,7 | 36%       |
|                                                                                                                                                                                                                                                                                                                                                                                                                                                                                                                                                                                                                                                                                                                                                                                                                                                                                                                                                                                                                                                                                                                                                                                                                                                                                                                                                                                                                                                                                                                                                                                                                                                                                                                                                                                                                                                                                                                                                                                                                                                                                                                                | share in recurring | 13%                      | 28%   | 32%     | 30%   | 28%   | 25%   |           |
| Retail SaaS                                                                                                                                                                                                                                                                                                                                                                                                                                                                                                                                                                                                                                                                                                                                                                                                                                                                                                                                                                                                                                                                                                                                                                                                                                                                                                                                                                                                                                                                                                                                                                                                                                                                                                                                                                                                                                                                                                                                                                                                                                                                                                                    |                    | 5,0                      | 6,5   | 7,9     | 10,3  | 12,8  | 19,9  | 33%       |
|                                                                                                                                                                                                                                                                                                                                                                                                                                                                                                                                                                                                                                                                                                                                                                                                                                                                                                                                                                                                                                                                                                                                                                                                                                                                                                                                                                                                                                                                                                                                                                                                                                                                                                                                                                                                                                                                                                                                                                                                                                                                                                                                | share in recurring | 6%                       | 5%    | 4%      | 4%    | 3%    | 4%    |           |
| SaaS (İşbaşı + Peop                                                                                                                                                                                                                                                                                                                                                                                                                                                                                                                                                                                                                                                                                                                                                                                                                                                                                                                                                                                                                                                                                                                                                                                                                                                                                                                                                                                                                                                                                                                                                                                                                                                                                                                                                                                                                                                                                                                                                                                                                                                                                                            | olise)             | 0,0                      | 0,0   | 0,0     | 0,0   | 0,0   | 14,6  | n/a       |
|                                                                                                                                                                                                                                                                                                                                                                                                                                                                                                                                                                                                                                                                                                                                                                                                                                                                                                                                                                                                                                                                                                                                                                                                                                                                                                                                                                                                                                                                                                                                                                                                                                                                                                                                                                                                                                                                                                                                                                                                                                                                                                                                | share in recurring | 0%                       | 0%    | 0%      | 0%    | 0%    | 3%    |           |