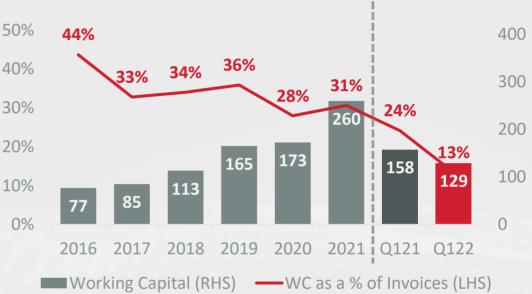

#### Balance Sheet Highlights (TL mn)

50%

Working Capital (TL mn)

Working capital: Trade receivables +Inventories – Trade payables WC/Invoices figures are based on 12-mnth trailing invoices

\* Includes aoodwill

\*\* Adjusted by 3.61% treasury shares (2021: 3.22%)

- Net cash is 237.4 TL mn at end-Q122 (excluding 20.3 TL mn IFRS 16 impact) vs 186.8 TL mn at end-2021 (excluding 19.9 TL mn • IFRS 16 impact). Net cash of 536.1 TL mn together with 3.61% treasury shares @Mcap at end-Q122 and long-term financial investments (2021: 442 TL mn).
- WC is 13% of invoiced revenues at end-Q122, improving from 24% at end-Q121 due to earlier collection of credit card • receivables, expected to normalize in coming guarters.