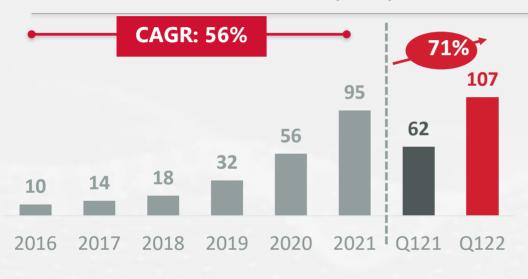

# eLogo: e-services platform and leader in digital transformation

Market leader in e-government solutions; e-invoice, e-archive, e-ledger, e-dispatch with 107K customers

# of customers ('000)

coin usage (mn)

eLogo invoiced revenues (TL mn)

- ✓ New customer additions increased by 87% y/y
- ✓ Coin revenues comprises 80% of eLogo's invoiced revenues in Q122 signaling strong recurring revenue growth potential going forward