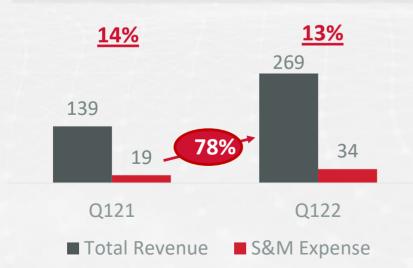

#### Operating Expenses

OpEx (TL mn) – As % of IFRS Revenue 53% 45% 269 139 74 63% 121 Q121 Q122 Total Revenue Total Opex

S&M (TL mn) – As % of IFRS Revenue

G&A (TL mn) – As % of IFRS Revenue