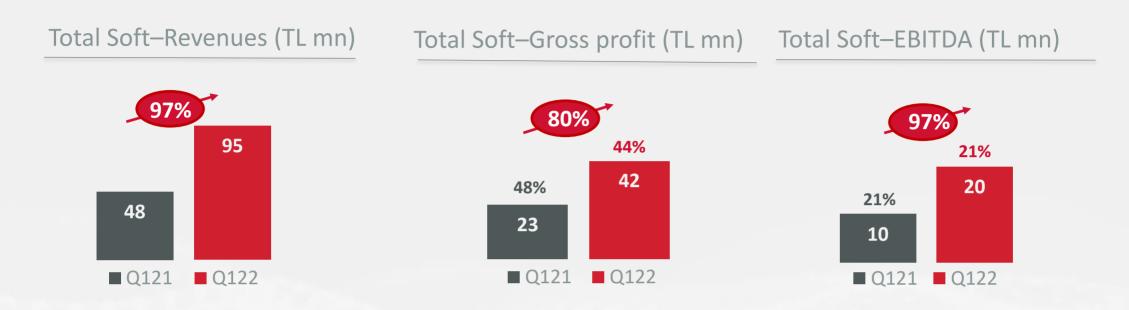

#### Strong performance at Total Soft

#### Total Soft-Net Income (TL mn)

- Revenues grew by 97% y/y and revenue growth in Euros was 12% y/y
- Gross profit is up by 80% yielding a 44% gross margin
- EBITDA went up by 97%, yielding 21% margin
- Q122 **net income margin** was 6%. Q121 offers a high-base with 9,2 TL mn one-off income in relation to the payment received as per the share purchase agreement dated September 2<sup>nd</sup>, 2016.