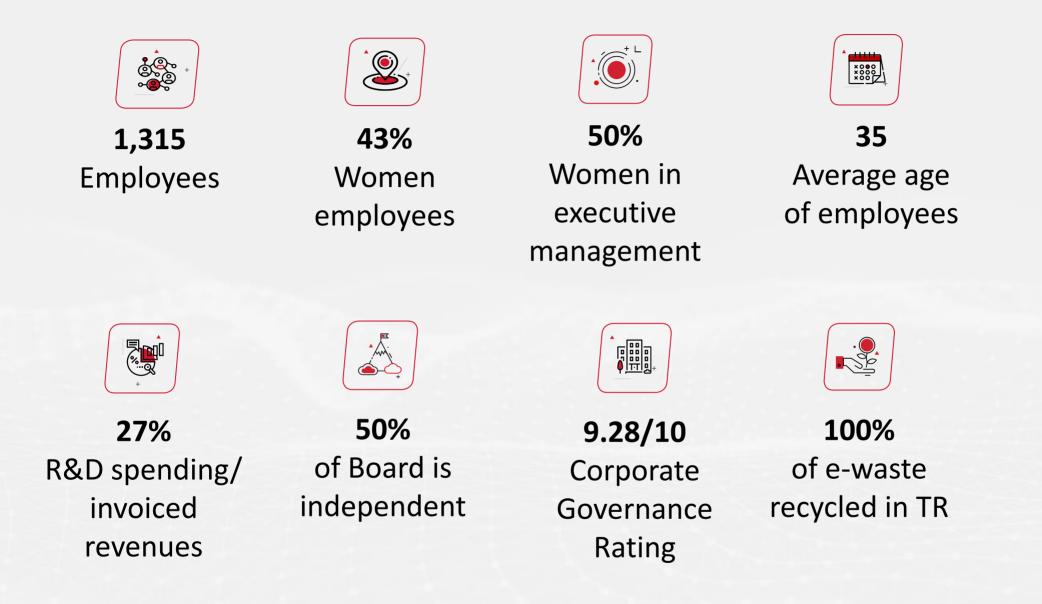

* Includes aoodwill

\*\* Adjusted by 3.61% treasury shares (2021: 3.22%)

- Net cash is 237.4 TL mn at end-Q122 (excluding 20.3 TL mn IFRS 16 impact) vs 186.8 TL mn at end-2021 (excluding 19.9 TL mn • IFRS 16 impact). Net cash of 536.1 TL mn together with 3.61% treasury shares @Mcap at end-Q122 and long-term financial investments (2021: 442 TL mn).
- WC is 13% of invoiced revenues at end-Q122, improving from 24% at end-Q121 due to earlier collection of credit card • receivables, expected to normalize in coming guarters.

#### Guidance



\*Investments = Logo Infosoft (India), Logo Kobi Digital (Turkey) and ELBA HR (Peoplise). Logo Infosoft (India) is recognized with equity method and does not have expense impact on consolidated figures.

## **Questions & Answers**



#### ESG in numbers





# eLogo: e-services platform and leader in digital transformation

*New communique's details* (January 22<sup>nd</sup>, 2022)

|                       | BEFORE                                                                   | AFTER (eff. as of July 1 <sup>st</sup> , 2022)                                                                      |
|-----------------------|--------------------------------------------------------------------------|---------------------------------------------------------------------------------------------------------------------|
| e-invoice             | Companies w/sales 5mio&+,<br>Specific sectors with no sales<br>threshold | Companies w/sales 4mio&+,<br>Companies in some sectors w/sales 1mio &+,<br>Specific sectors with no sales threshold |
| e-archive