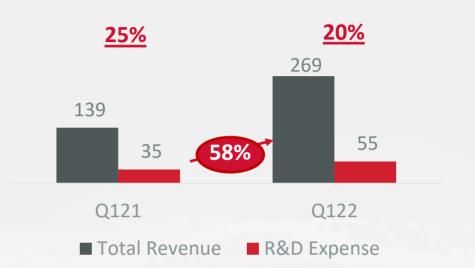

156 TL mn with 68% increase
- Total Soft's invoiced revenue increased by 102% and reached 102.8 TL mn
- Recurring revenues make up 61% of invoices

#### Recurring Revenue Growth Ensuring Predictability



Recurring Invoices/Total Invoices (%)

- LEM revenues increased by 72% y/y
- **Pay as you go** revenues grew by 37% y/y
- **Maintenance** revenues increased by 89% y/y
- Retail SaaS revenues grew by 80% y/y
- SaaS revenues increased by 155% y/y,
- **Retail SaaS** and **SaaS** revenues make up **8%** of recurring revenues in Q122 compared to 6% in Q121



#### Cost of Sales

Consolidated (TL mn) – As % of IFRS Revenue Total Soft (TL mn) – As % of IFRS Revenue





#### Operating Expenses

OpEx (TL mn) – As % of IFRS Revenue 53% 45% 269 139 74 63% 121 Q121 Q122 Total Revenue Total Opex





S&M (TL mn) – As % of IFRS Revenue





G&A (TL mn) – As % of IFRS Revenue

#### Dedicated Investment in Technology



R&D Spending (TLmn) - LHS



#### Strong Balance Sheet

|                              | 2021    | Q122    | Δ    |
|------------------------------|---------|---------|------|
| Cash & Cash Eq.              | 259,4   | 313,8   | 21%  |
| Trade Receivables            | 332,8   | 189,3   | -43% |
| Tangible Assets              | 21,0    | 22,3    | 6%   |
| Intangible Assets*           | 759,2   | 836,5   | 10%  |
| Other Assets                 | 435,1   | 474,8   | 9%   |
| Total Assets                 | 1.807,5 | 1.836,8 | 2%   |
| Total Liabilities            | 974,0   | 902,4   | -7%  |
| Total Shareholders' Equity   | 833,5   | 934,4   | 12%  |
| Total Liabilities and