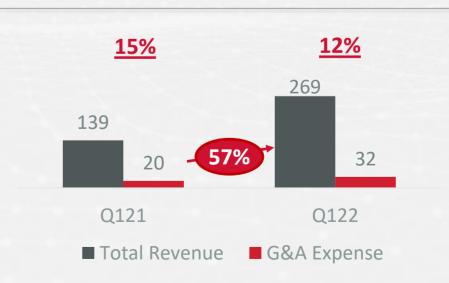

#### Operating Expenses

OpEx (TL mn) – As % of IFRS Revenue 53% 45% 269 139 74 63% 121 Q121 Q122 Total Revenue Total Opex

S&M (TL mn) – As % of IFRS Revenue

G&A (TL mn) – As % of IFRS Revenue