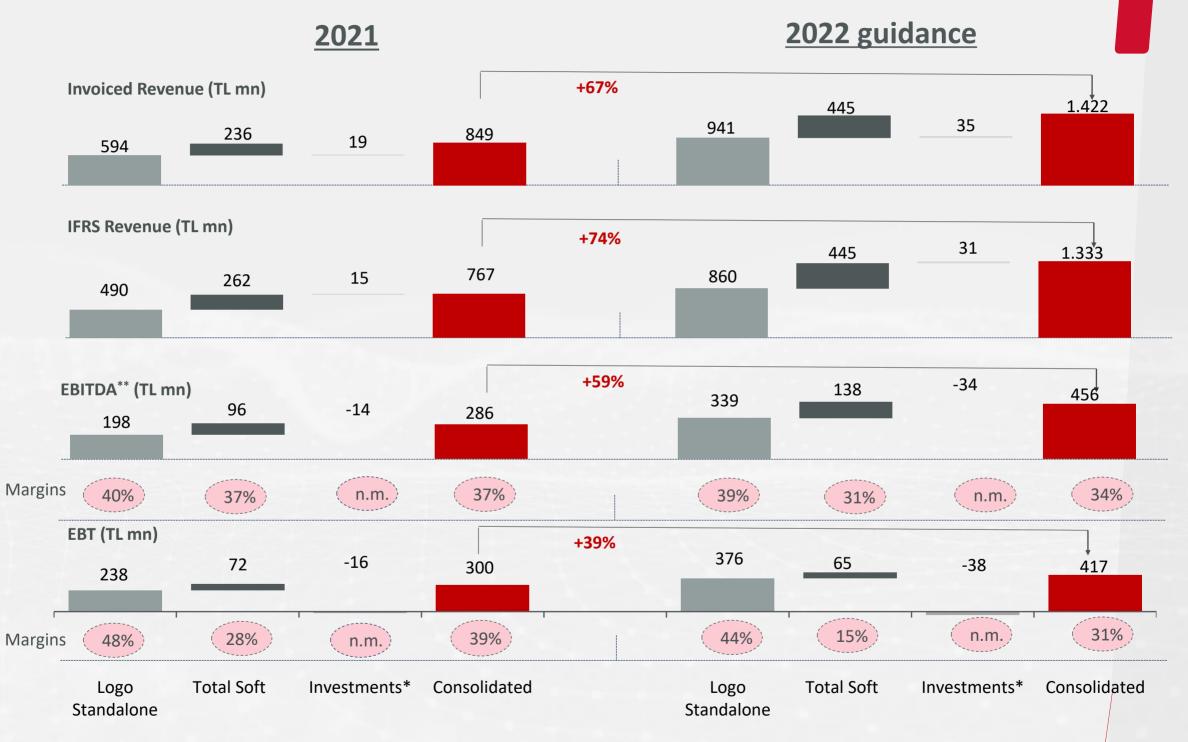

#### Guidance

\*Investments = Logo Infosoft (India), Logo Kobi Digital (Turkey) and ELBA HR (Peoplise). Logo Infosoft (India) is recognized with equity method and does not have expense impact on consolidated figures.