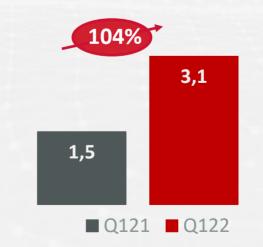

#### Strong Balance Sheet

|                              | 2021    | Q122    | Δ    |
|------------------------------|---------|---------|------|
| Cash & Cash Eq.              | 259,4   | 313,8   | 21%  |
| Trade Receivables            | 332,8   | 189,3   | -43% |
| Tangible Assets              | 21,0    | 22,3    | 6%   |
| Intangible Assets*           | 759,2   | 836,5   | 10%  |
| Other Assets                 | 435,1   | 474,8   | 9%   |
| Total Assets                 | 1.807,5 | 1.836,8 | 2%   |
| Total Liabilities            | 974,0   | 902,4   | -7%  |
| Total Shareholders' Equity   | 833,5   | 934,4   | 12%  |
| Total Liabilities and Equity | 1.807,5 | 1.836,8 | 2%   |
| Shareholders Equity Ratio    | 0,46    | 0,51    | 10%  |
| Current Ratio                | 1,07    | 1,13    | 6%   |
| EPS**                        | 2,73    | 3,14    | 15%  |
|                              |         |         |      |