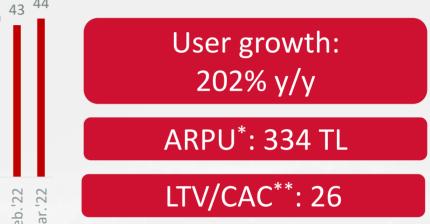

### Outstanding performance in Q122

Consolidated

- Strong start to year 2022, with **solid revenue growth** and **improved operational profitability** despite macro uncertainties
- **Recurring revenues** were **61%** of invoiced sales with growth in all categories
- In Turkey; revenues grew by 91% with increased spending from existing customers, and healthy new customer acquisitions;
  - Logo Turkey's new customer additions in ERP segment grew by 30% y/y
  - e-services' new customer additions grew by 87% y/y
  - MicroSME SaaS solution işbaşı's users reached 44 thousand with 202% growth y/y
  - **Peoplise** active customers up by 54% y/y reaching **134** at end-Q122
- Romania; strong sales growth and profitability continued in Q122
- India; reviewed marketing strategy of microSME SaaS solution CaptainBiz to ensure customer traction