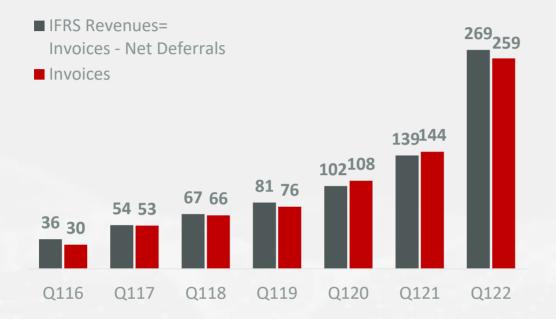

#### Invoiced Revenue vs IFRS Revenue (Consolidated)

#### First Quarter Invoices & IFRS Revenues (TL mn)

#### • Q1 sales invoice growth was 80% y/y

IFRS Revenue growth was 93%y/y in Q1