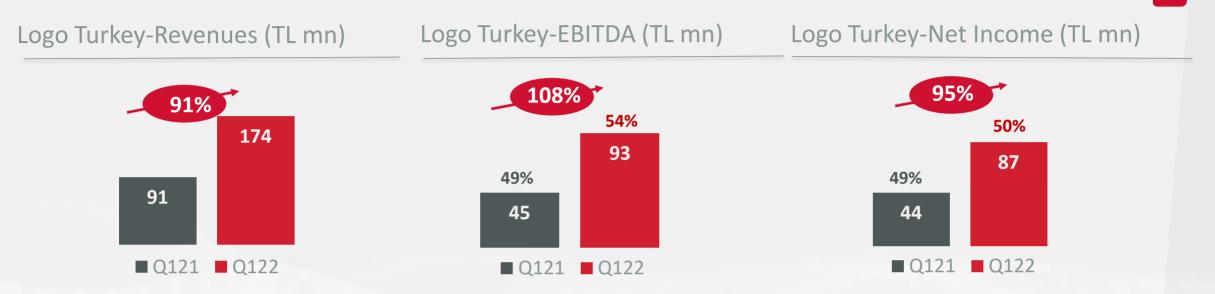

## Solid performance in Turkey

- **Revenues** grew by 91% with increased spending from existing customers and healthy new customer acquisitions
- **EBITDA** grew by 108% with margin reaching 54% due to controlled expenditures in Q1
- Net income increased by 95% with 50% margin