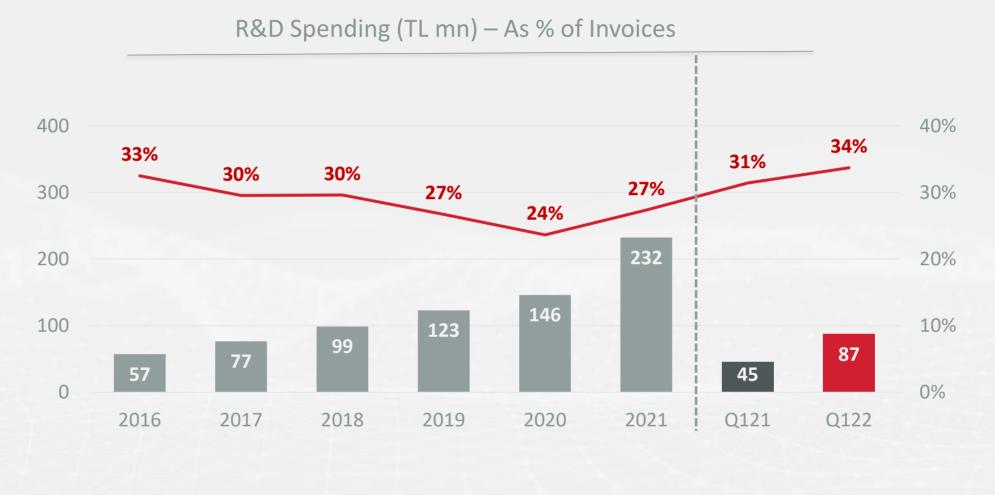

nues make up 61% of invoices

#### Recurring Revenue Growth Ensuring Predictability



Recurring Invoices/Total Invoices (%)

- LEM revenues increased by 72% y/y
- **Pay as you go** revenues grew by 37% y/y
- **Maintenance** revenues increased by 89% y/y
- Retail SaaS revenues grew by 80% y/y
- SaaS revenues increased by 155% y/y,
- **Retail SaaS** and **SaaS** revenues make up **8%** of recurring revenues in Q122 compared to 6% in Q121



#### Cost of Sales

Consolidated (TL mn) – As % of IFRS Revenue Total Soft (TL mn) – As % of IFRS Revenue





#### Operating Expenses

OpEx (TL mn) – As % of IFRS Revenue 53% 45% 269 139 74 63% 121 Q121 Q122 Total Revenue Total Opex





S&M (TL mn) – As % of IFRS Revenue





G&A (TL mn) – As % of IFRS Revenue

#### Dedicated Investment in Technology



R&D Spending (TLmn) - LHS



#### Strong Balance Sheet

|                              | 2021    | Q122    | Δ    |
|------------------------------|---------|---------|------|
| Cash & Cash Eq.              | 259,4   | 313,8   | 21%  |
| Trade Receivables            | 332,8   | 189,3   | -43% |
| Tangible Assets              | 21,0    | 22,3    | 6%   |
| Intangible Assets*           | 759,2   | 836,5   | 10%  |
| Other Assets                 | 435,1   | 474,8   | 9%   |
| Total Assets                 | 1.807,5 | 1.836,8 | 2%   |
| Total Liabilities            | 974,0   | 902,4   | -7%  |
| Total Shareholders' Equity   | 833,5   | 934,4   | 12%  |
| Total Liabilities and Equity | 1.807,5 | 1.836,8 | 2%   |
| Shareholders Equity Ratio    | 0,46    | 0,51    | 10%  |
| Current Ratio