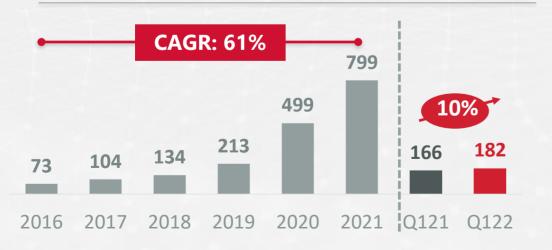

# eLogo: e-services platform and leader in digital transformation

Market leader in e-government solutions; e-invoice, e-archive, e-ledger, e-dispatch with 107K customers

# of customers ('000)

coin usage (mn)

eLogo invoiced revenues (TL mn)

- ✓ New customer additions increased by 87% y/y
- ✓ Coin revenues comprises 80% of eLogo's invoiced revenues in Q122 signaling strong recurring revenue growth potential going forward