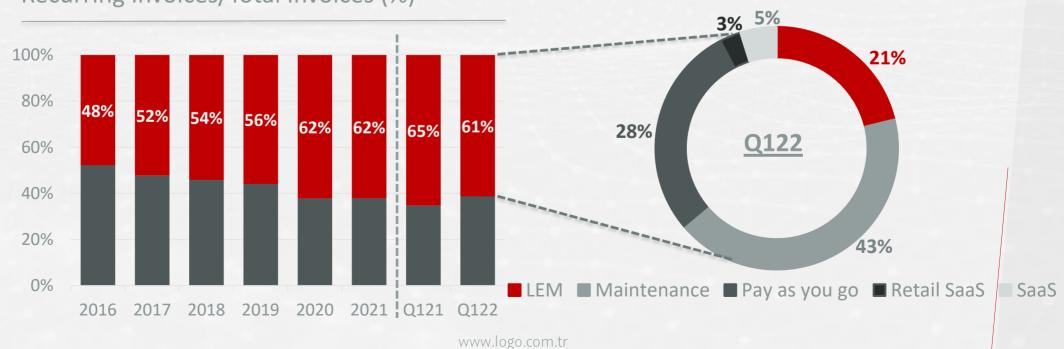

#### Recurring Revenue Growth Ensuring Predictability

Recurring Invoices/Total Invoices (%)

- LEM revenues increased by 72% y/y
- **Pay as you go** revenues grew by 37% y/y
- **Maintenance** revenues increased by 89% y/y
- Retail SaaS revenues grew by 80% y/y
- SaaS revenues increased by 155% y/y,
- **Retail SaaS** and **SaaS** revenues make up **8%** of recurring revenues in Q122 compared to 6% in Q121

#### Invoiced Revenues (TL mn)

- In Turkey, invoiced revenue was 156 TL mn with 68% increase
- Total Soft's invoiced revenue increased by 102% and reached 102.8 TL mn
- Recurring revenues make up 61% of invoices