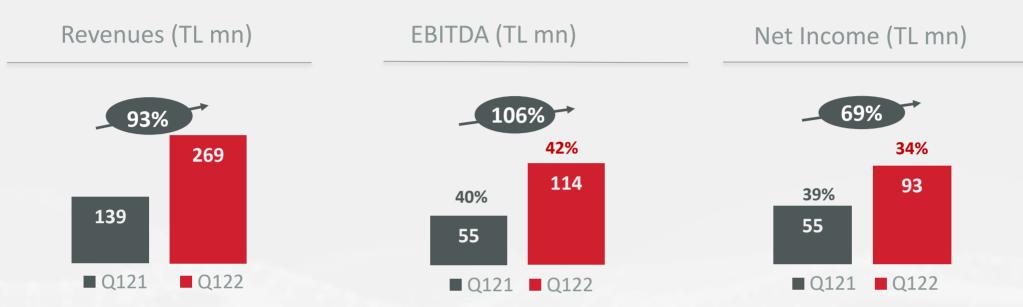

### Outstanding performance in Q122

Consolidated

- Strong start to year 2022, with **solid revenue growth** and **improved operational profitability** despite macro uncertainties
- **Recurring revenues** were **61%** of invoiced sales with growth in all categories
- In Turkey; revenues grew by 91% with increased spending from existing customers, and healthy new customer acquisitions;
  - Logo Turkey's new customer additions in ERP segment grew by 30% y/y
  - e-services' new customer additions grew by 87% y/y
  - MicroSME SaaS solution işbaşı's users reached 44 thousand with 202% growth y/y
  - **Peoplise** active customers up by 54% y/y reaching **134** at end-Q122
- Romania; strong sales growth and profitability continued in Q122
- India; reviewed marketing strategy of microSME SaaS solution CaptainBiz to ensure customer traction

## Solid performance in Turkey

- **Revenues** grew by 91% with increased spending from existing customers and healthy new customer acquisitions
- **EBITDA** grew by 108% with margin reaching 54% due to controlled expenditures in Q1
- Net income increased by 95% with 50% margin

#### • Q1 sales invoice growth was 80% y/y

IFRS Revenue growth was 93%y/y in Q1