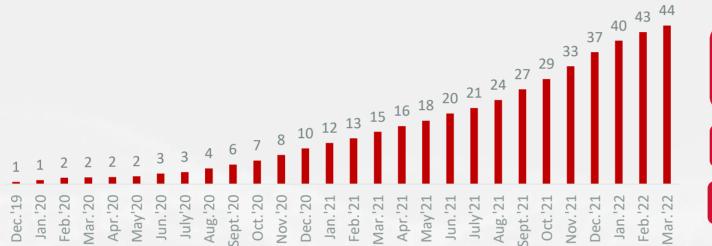

### Outstanding performance in Q122

Consolidated

- Strong start to year 2022, with **solid revenue growth** and **improved operational profitability** despite macro uncertainties
- **Recurring revenues** were **61%** of invoiced sales with growth in all categories
- In Turkey; revenues grew by 91% with increased spending from existing customers, and healthy new customer acquisitions;
  - Logo Turkey's new customer additions in ERP segment grew by 30% y/y
  - e-services' new customer additions grew by 87% y/y
  - MicroSME SaaS solution işbaşı's users reached 44 thousand with 202% growth y/y
  - **Peoplise** active customers up by 54% y/y reaching **134** at end-Q122
- Romania; strong sales growth and profitability continued in Q122
- India; reviewed marketing strategy of microSME SaaS solution CaptainBiz to ensure customer traction