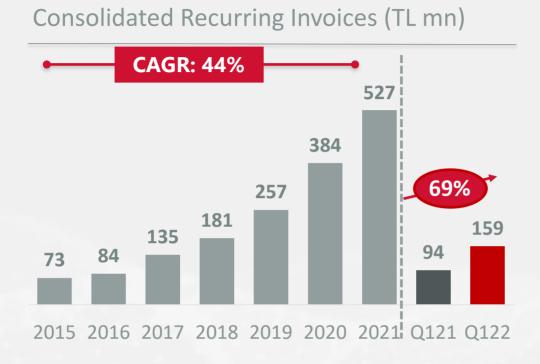

#### Recurring Revenue Growth Ensuring Predictability

Recurring Invoices/Total Invoices (%)

- LEM revenues increased by 72% y/y
- **Pay as you go** revenues grew by 37% y/y
- **Maintenance** revenues increased by 89% y/y
- Retail SaaS revenues grew by 80% y/y
- SaaS revenues increased by 155% y/y,
- **Retail SaaS** and **SaaS** revenues make up **8%** of recurring revenues in Q122 compared to 6% in Q121

#### Invoiced Revenue Growth and Breakdown

|                                                                                                                                                                                                                                                                                                                                                                                                                                                                                                                                                                                                                                                                                                                                                                                                                                                                                                                                                                                                                                                                                                                                                                                                                                                                                                                                                                                                                                                                                                                                                                                                                                                                                                                                                                                                                                                                                                                                                                                                                                                                                                                                |                    | <b>2016</b> <sup>*</sup> | 2017  | 2018    | 2019  | 2020  | 2021  | 4-yr-CAGR |
|--------------------------------------------------------------------------------------------------------------------------------------------------------------------------------------------------------------------------------------------------------------------------------------------------------------------------------------------------------------------------------------------------------------------------------------------------------------------------------------------------------------------------------------------------------------------------------------------------------------------------------------------------------------------------------------------------------------------------------------------------------------------------------------------------------------------------------------------------------------------------------------------------------------------------------------------------------------------------------------------------------------------------------------------------------------------------------------------------------------------------------------------------------------------------------------------------------------------------------------------------------------------------------------------------------------------------------------------------------------------------------------------------------------------------------------------------------------------------------------------------------------------------------------------------------------------------------------------------------------------------------------------------------------------------------------------------------------------------------------------------------------------------------------------------------------------------------------------------------------------------------------------------------------------------------------------------------------------------------------------------------------------------------------------------------------------------------------------------------------------------------|--------------------|--------------------------|-------|---------|-------|-------|-------|-----------|
| Invoiced revenues (TL mn)                                                                                                                                                                                                                                                                                                                                                                                                                                                                                                                                                                                                                                                                                                                                                                                                                                                                                                                                                                                                                                                                                                                                                                                                                                                                                                                                                                                                                                                                                                                                                                                                                                                                                                                                                                                                                                                                                                                                                                                                                                                                                                      |                    | 175,8                    | 259,1 | 333,0   | 460,1 | 617,7 | 848,6 | 35%       |
| One-time - TR                                                                                                                                                                                                                                                                                                                                                                                                                                                                                                                                                                                                                                                                                                                                                                                                                                                                                                                                                                                                                                                                                                                                                                                                                                                                                                                                                                                                                                                                                                                                                                                                                                                                                                                                                                                                                                                                                                                                                                                                                                                                                                                  |                    | 70,3                     | 83,4  | 95,0    | 130,1 | 145,6 | 207,2 | 26%       |
|                                                                                                                                                                                                                                                                                                                                                                                                                                                                                                                                                                                                                                                                                                                                                                                                                                                                                                                                                                                                                                                                                                                                                                                                                                                                                                                                                                                                                                                                                                                                                                                                                                                                                                                                                                                                                                                                                                                                                                                                                                                                                                                                | share in total     | 40%                      | 32%   | 29%     | 28%   | 24%   | 24%   |           |
| One-time - RO                                                                                                                                                                                                                                                                                                                                                                                                                                                                                                                                                                                                                                                                                                                                                                                                                                                                                                                                                                                                                                                                                                                                                                                                                                                                                                                                                                                                                                                                                                                                                                                                                                                                                                                                                                                                                                                                                                                                                                                                                                                                                                                  |                    | 21,3                     | 40,2  | 57,5    | 72,9  | 87,9  | 114,2 | 30%       |
|                                                                                                                                                                                                                                                                                                                                                                                                                                                                                                                                                                                                                                                                                                                                                                                                                                                                                                                                                                                                                                                                                                                                                                                                                                                                                                                                                                                                                                                                                                                                                                                                                                                                                                                                                                                                                                                                                                                                                                                                                                                                                                                                | share in total     | 12%                      | 16%   | 17%     | 16%   | 14%   | 13%   |           |
| Recurring - TR                                                                                                                                                                                                                                                                                                                                                                                                                                                                                                                                                                                                                                                                                                                                                                                                                                                                                                                                                                                                                                                                                                                                                                                                                                                                                                                                                                                                                                                                                                                                                                                                                                                                                                                                                                                                                                                                                                                                                                                                                                                                                                                 |                    | 76,4                     | 102,6 | 130,4   | 186,6 | 289,4 | 405,1 | 41%       |
|                                                                                                                                                                                                                                                                                                                                                                                                                                                                                                                                                                                                                                                                                                                                                                                                                                                                                                                                                                                                                                                                                                                                                                                                                                                                                                                                                                                                                                                                                                                                                                                                                                                                                                                                                                                                                                                                                                                                                                                                                                                                                                                                | share in total     | 43%                      | 40%   | 39%     | 41%   | 47%   | 48%   |           |
| Recurring - $RO^{**}$                                                                                                                                                                                                                                                                                                                                                                                                                                                                                                                                                                                                                                                                                                                                                                                                                                                                                                                                                                                                                                                                                                                                                                                                                                                                                                                                                                                                                                                                                                                                                                                                                                                                                                                                                                                                                                                                                                                                                                                                                                                                                                          |                    | 7,8                      | 32,9  | 50,1    | 70,5  | 94,8  | 122,2 | 39%       |
| and the second s | share in total     | 4%                       | 13%   | 15%     | 15%   | 15%   | 14%   |           |
| Recurring invoice revenues (TL mn)                                                                                                                                                                                                                                                                                                                                                                                                                                                                                                                                                                                                                                                                                                                                                                                                                                                                                                                                                                                                                                                                                                                                                                                                                                                                                                                                                                                                                                                                                                                                                                                                                                                                                                                                                                                                                                                                                                                                                                                                                                                                                             |                    |                          |       | 1 P. P. |       |       |       |           |
| LEM                                                                                                                                                                                                                                                                                                                                                                                                                                                                                                                                                                                                                                                                                                                                                                                                                                                                                                                                                                                                                                                                                                                                                                                                                                                                                                                                                                                                                                                                                                                                                                                                                                                                                                                                                                                                                                                                                                                                                                                                                                                                                                                            |                    | 46,2                     | 61,4  | 75,7    | 97,0  | 124,7 | 158,3 | 27%       |
|                                                                                                                                                                                                                                                                                                                                                                                                                                                                                                                                                                                                                                                                                                                                                                                                                                                                                                                                                                                                                                                                                                                                                                                                                                                                                                                                                                                                                                                                                                                                                                                                                                                                                                                                                                                                                                                                                                                                                                                                                                                                                                                                | share in recurring | 55%                      | 45%   | 42%     | 38%   | 32%   | 30%   |           |
| Pay-as-you-go                                                                                                                                                                                                                                                                                                                                                                                                                                                                                                                                                                                                                                                                                                                                                                                                                                                                                                                                                                                                                                                                                                                                                                                                                                                                                                                                                                                                                                                                                                                                                                                                                                                                                                                                                                                                                                                                                                                                                                                                                                                                                                                  |                    | 21,7                     | 29,1  | 39,5    | 72,7  | 139,7 | 201,8 | 62%       |
|                                                                                                                                                                                                                                                                                                                                                                                                                                                                                                                                                                                                                                                                                                                                                                                                                                                                                                                                                                                                                                                                                                                                                                                                                                                                                                                                                                                                                                                                                                                                                                                                                                                                                                                                                                                                                                                                                                                                                                                                                                                                                                                                | share in recurring | 26%                      | 21%   | 22%     | 28%   | 36%   | 38%   |           |
| Maintenance                                                                                                                                                                                                                                                                                                                                                                                                                                                                                                                                                                                                                                                                                                                                                                                                                                                                                                                                                                                                                                                                                                                                                                                                                                                                                                                                                                                                                                                                                                                                                                                                                                                                                                                                                                                                                                                                                                                                                                                                                                                                                                                    |                    | 11,3                     | 38,5  | 57,4    | 77,1  | 106,9 | 132,7 | 36%       |
|                                                                                                                                                                                                                                                                                                                                                                                                                                                                                                                                                                                                                                                                                                                                                                                                                                                                                                                                                                                                                                                                                                                                                                                                                                                                                                                                                                                                                                                                                                                                                                                                                                                                                                                                                                                                                                                                                                                                                                                                                                                                                                                                | share in recurring | 13%                      | 28%   | 32%     | 30%   | 28%   | 25%   |           |
| Retail SaaS                                                                                                                                                                                                                                                                                                                                                                                                                                                                                                                                                                                                                                                                                                                                                                                                                                                                                                                                                                                                                                                                                                                                                                                                                                                                                                                                                                                                                                                                                                                                                                                                                                                                                                                                                                                                                                                                                                                                                                                                                                                                                                                    |                    | 5,0                      | 6,5   | 7,9     | 10,3  | 12,8  | 19,9  | 33%       |
|                                                                                                                                                                                                                                                                                                                                                                                                                                                                                                                                                                                                                                                                                                                                                                                                                                                                                                                                                                                                                                                                                                                                                                                                                                                                                                                                                                                                                                                                                                                                                                                                                                                                                                                                                                                                                                                                                                                                                                                                                                                                                                                                | share in recurring | 6%                       | 5%    | 4%      | 4%    | 3%    | 4%    |           |
| SaaS (İşbaşı + Peop                                                                                                                                                                                                                                                                                                                                                                                                                                                                                                                                                                                                                                                                                                                                                                                                                                                                                                                                                                                                                                                                                                                                                                                                                                                                                                                                                                                                                                                                                                                                                                                                                                                                                                                                                                                                                                                                                                                                                                                                                                                                                                            | olise)             | 0,0                      | 0,0   | 0,0     | 0,0   | 0,0   | 14,6  | n/a       |
|                                                                                                                                                                                                                                                                                                                                                                                                                                                                                                                                                                                                                                                                                                                                                                                                                                                                                                                                                                                                                                                                                                                                                                                                                                                                                                                                                                                                                                                                                                                                                                                                                                                                                                                                                                                                                                                                                                                                                                                                                                                                                                                                | share in recurring | 0%                       | 0%    | 0%      | 0%    | 0%    | 3%    |           |