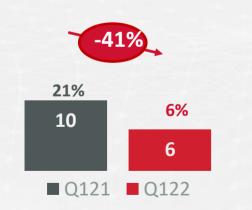

#### Total Soft-Net Income (TL mn)

- Revenues grew by 97% y/y and revenue growth in Euros was 12% y/y
- Gross profit is up by 80% yielding a 44% gross margin
- EBITDA went up by 97%, yielding 21% margin
- Q122 **net income margin** was 6%. Q121 offers a high-base with 9,2 TL mn one-off income in relation to the payment received as per the share purchase agreement dated September 2<sup>nd</sup>, 2016.