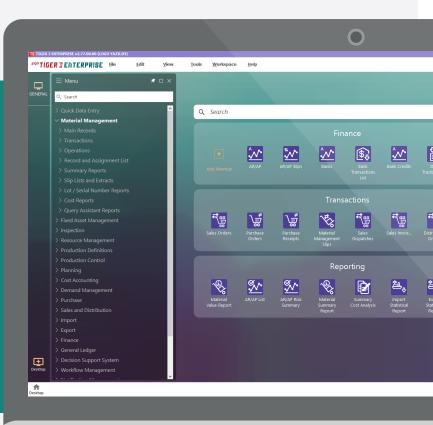

# One solution for all your needs

Allowing you to manage your business processes within your enterprise practically and effectively with much lower costs, Logo Tiger 3 ERP Solutions spread the idea of quality and efficiency through all the processes starting with employees. Information flows between the units therefore consist of accurate and up-to-date information, and complicated business processes are simplified and organized. When there is an information entry created into the system, all departments are able to directly access current information within their authority. All activities, from procurement processes to customer relations management, can be managed consistently from a single point. Simultaneous communication between users saves time and lowers the level of unnecessary communication.

Besides the many standard modules developed by considering all your needs, Logo Tiger 3 ERP Solutions offer optional modules where you can find custom solutions for your enterprise. This way, all medium-sized and large businesses can create the optimum ERP package for their needs.